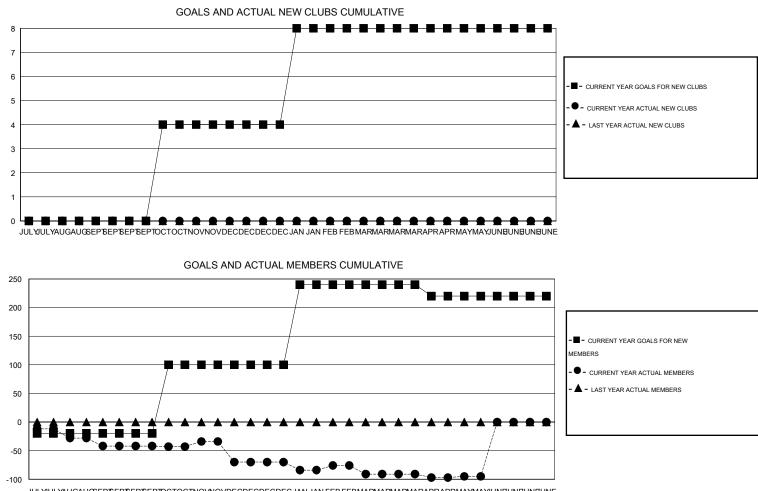

## GMT: OPEN

GMT CA 2

| Clubs                 |                  |           |                  |                  | Members               |                    |                                     |                    |                  |
|-----------------------|------------------|-----------|------------------|------------------|-----------------------|--------------------|-------------------------------------|--------------------|------------------|
| RESULTS FOR 2015-2016 |                  |           |                  |                  | RESULTS FOR 2015-2016 |                    |                                     |                    |                  |
| QUARTER               | NEW CLUB<br>GOAL | NEW CLUBS | DROPPED<br>CLUBS | NET<br>GAIN/LOSS | QUARTER               | NEW MEMBER<br>GOAL | CHARTER AND<br>NEW MEMBERS<br>ADDED | DROPPED<br>MEMBERS | NET<br>GAIN/LOSS |
| JULY/AUG/SEPT         | 0                | 0         | 2                | -2               | JULY/AUG/SEPT         | -20                | 66                                  | 178                | -112             |
| OCT/NOV/DEC           | 4                | 0         | 0                | 0                | OCT/NOV/DEC           | 120                | 122                                 | 250                | -128             |
| JAN/FEB/MAR           | 4                | 0         | 8                | -8               | JAN/FEB/MAR           | 140                | 132                                 | 204                | -72              |
| APR/MAY/JUNE          | 0                | 0         | 0                | 0                | APR/MAY/JUNE          | -20                | 72                                  | 80                 | -8               |

JULYULYAUGAU@EP\$EP\$EP\$EP1OCTOCTNOVNOVDECDECDECDECJAN JAN FEB FEBMARMARMARMARAPRAPRMAYMAYUNBUNBUNBUNBUN

| DROPPED CLUBS: 3  | 58 CLUBS OF 116 ADDED 1 OR MORE | GENDER DISTRIBUTION   |                |            |
|-------------------|---------------------------------|-----------------------|----------------|------------|
|                   | NEW MEMBERS                     | MALE                  | 1,510 (64.17%) |            |
|                   |                                 | FEMALE                | 843 (35.83%)   |            |
| DROPPED MEMBERS   |                                 |                       |                |            |
| DECEASED 31       | CLICK HERE FOR HEALTH           |                       |                | 500        |
| CLUB CANCELLED 17 | ASSESSMENT DATA                 | FAMILY UNIT MEMBERS   |                | 520<br>252 |
| OTHER 214         |                                 | HEAD OF HOUSEHOLD     |                |            |
| TOTAL 262         |                                 | NON-HEAD OF HOUSEHOLD |                |            |